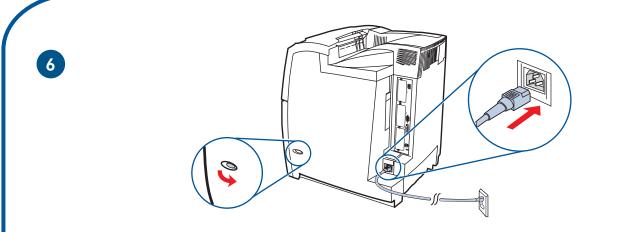

Change display language (optional) 更改显示语言(可选) Ganti bahasa tampilan (opsional) 表示言語を変更します(オプション) 표시 언어 변경(선택사항) เปลี่ยนภาษาในจอแสดงผล (เลือกตามต้องการ) 變更顯示語言(可選)

Install software & drivers 安装软件和驱动程序 Instal perangkat lunak & driver ソフトウェアとドライバを インストールします 소프트웨어와 드라이버를 설치하십시오