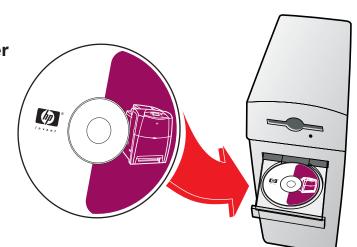

> ติดตั้งซอฟต์แวร์และไดรเวอร์ 安裝軟體和驅動程式

For networking information 有关网络信息 Untuk informasi tentang jaringan ネットワーク情報については、 このガイドを参照してください 네트워킹 정보

หากตุ้องการทราบข้อมูลเกี่ยวกับ การเชื่อมต่อเครือข่าย

若需網路相關資訊