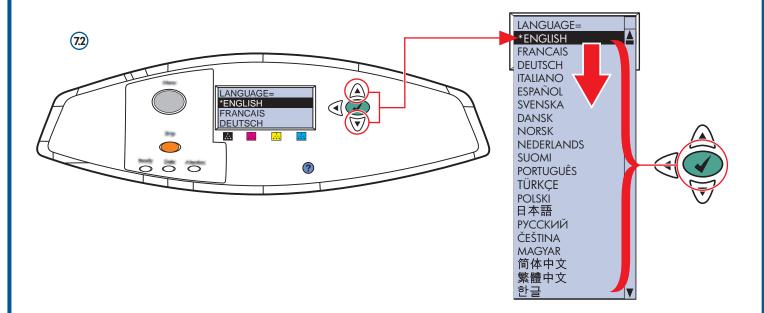

Change display language (optional) 更改显示语言(可选) Ganti bahasa tampilan (opsional) 表示言語を変更します(オプション) 표시 언어 변경(선택사항) เปลี่ยนภาษาในจอแสดงผล (เลือกตามต้องการ) 變更顯示語言(可選)

Install software & drivers 安装软件和驱动程序 Instal perangkat lunak & driver ソフトウェアとドライバを インストールします 소프트웨어와 드라이버를 설치하십시오